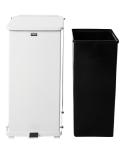

## DEFENDERS® SQUARE STEP CAN 13 GAL SKY WHITE

The Defenders® decorative refuse container is an ideal waste receptacle for hospitals, doctor's offices and other healthcare facilities. The step-on foot pedal enables hands-free operation, while the smooth surfaces are easy to clean.