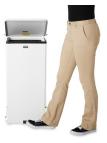

## DEFENDERS® SQUARE STEP CAN 13 GAL SKY WHITE

The Defenders® decorative refuse container is an ideal waste receptacle for hospitals, doctor's offices and other healthcare facilities. The step-on foot pedal enables hands-free operation, while the smooth surfaces are easy to clean.