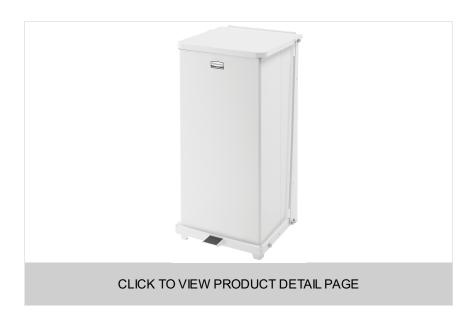

## DEFENDERS® SQUARE STEP CAN 13 GAL SKY WHITE

The Defenders® decorative refuse container is an ideal waste receptacle for hospitals, doctor's offices and other healthcare facilities. The step-on foot pedal enables hands-free operation, while the smooth surfaces are easy to clean.

# **DEFENDERS® SQUARE STEP CAN 13 GAL SKY WHITE**

SKU: FGST24EPLWH

### **SPECIFICATIONS**

|                    | U.S.           | Metric   |
|--------------------|----------------|----------|
| Product Length     | 12.50 in       | 31.75 cm |
| Product Width      | 12.50 in       | 31.75 cm |
| Product Height     | 27.00 in       | 68.58 cm |
| Product Weight     | 0.91 lb        | 0.41 kg  |
| Case Pack Quantity | 1              |          |
| Color              | Sky White      |          |
| UPC                | 00097591074114 |          |